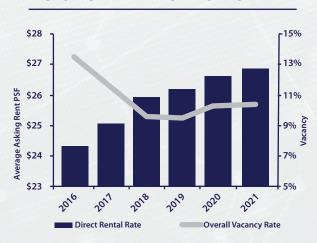

#### **HISTORICAL RENT VS. VACANCY**

However, the activity has not been limited to leasing space – Many professionals have acquired assets to house their practices. Market rental rates have reached a new high achieved with an average gross rental rate of \$26.80 per square foot and we do expect to see continued positive net absorption.